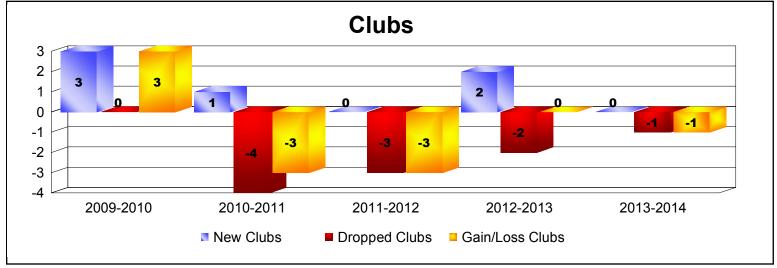

District 2 A1 As of June 2014 Cumulative

| Year      | New<br>Clubs | Dropped<br>Clubs | Gain/<br>Loss<br>Clubs | New<br>Members | Charter<br>Members | Reinstate<br>Members | Transfer<br>Members | Total<br>Member<br>Added | Total<br>Members<br>Dropped | Gain/<br>Loss<br>Members |
|-----------|--------------|------------------|------------------------|----------------|--------------------|----------------------|---------------------|--------------------------|-----------------------------|--------------------------|
| 2009-2010 | 3            | 0                | 3                      | 167            | 88                 | 8                    | 10                  | 273                      | -235                        | 38                       |
| 2010-2011 | 1            | -4               | -3                     | 135            | 64                 | 10                   | 19                  | 228                      | -301                        | -73                      |
| 2011-2012 | 0            | -3               | -3                     | 159            | 0                  | 12                   | 20                  | 191                      | -294                        | -103                     |
| 2012-2013 | 2            | -2               | 0                      | 139            | 66                 | 8                    | 30                  | 243                      | -216                        | 27                       |
| 2013-2014 | 0            | -1               | -1                     | 119            | 7                  | 6                    | 8                   | 140                      | -256                        | -116                     |
| Average   | 1            | -2               | -1                     | 144            | 45                 | 9                    | 17                  | 215                      | -260                        | -45                      |