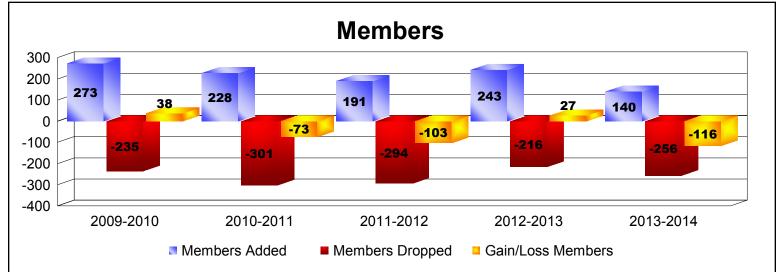

District 2 A1 As of June 2014 Cumulative

| Year      | New<br>Clubs | Dropped<br>Clubs | Gain/<br>Loss<br>Clubs | New<br>Members | Charter<br>Members | Reinstate<br>Members | Transfer<br>Members | Total<br>Member<br>Added | Total<br>Members<br>Dropped | Gain/<br>Loss<br>Members |
|-----------|--------------|------------------|------------------------|----------------|--------------------|----------------------|---------------------|--------------------------|-----------------------------|--------------------------|
| 2009-2010 | 3            | 0                | 3                      | 167            | 88                 | 8                    | 10                  | 273                      | -235                        | 38                       |
| 2010-2011 | 1            | -4               | -3                     | 135            | 64                 | 10                   | 19                  | 228                      | -301                        | -73                      |
| 2011-2012 | 0            | -3               | -3                     | 159            | 0                  | 12                   | 20                  | 191                      | -294                        | -103                     |
| 2012-2013 | 2            | -2               | 0                      | 139            | 66                 | 8                    | 30                  | 243                      | -216                        | 27                       |
| 2013-2014 | 0            | -1               | -1                     | 119            | 7                  | 6                    | 8                   | 140                      | -256                        | -116                     |
| Average   | 1            | -2               | -1                     | 144            | 45                 | 9                    | 17                  | 215                      | -260                        | -45                      |